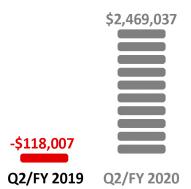

## **SHAREHOLDER** Shareholder equity of \$2,469,037, a

turnaround of \$2,587,044