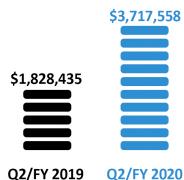

# **CORPORATE** HIGHLIGHTS



- -

raw to 16



Golden Matrix Group

# YOU CAN BET ON US

# FINANCIAL HIGHLIGHTS

## REVENUES

Quarterly revenue of \$876,754 up 23% on Q2/FY19. Growth Drivers remain GM-X system.



Q2/FY 2019

Q2/FY 2020

## **NET PROFITS** Quarterly net profits of \$438,802 up 4% on Q2/FY19



**CASH ON HAND** Cash on had of \$1,856,505 up 66% on Q2/FY19





Q2/FY 2019

Q2/FY 2020

# FINANCIAL HIGHLIGHTS



ASSETS Total assets of \$3,717,558 up 103% on Q2/FY19

#### \$1,946,442



## LIABILITIES

Total liabilities of \$1,248,521 36% lower than Q2/FY19



## **SHAREHOLDER** Shareholder equity of \$2,469,037, a

turnaround of \$2,587,044

## **CEO'S MESSAGE**

## **Brian Goodman**

(Chief Executive Officer)



B. Johnan

#### "

I am pleased to announce that Golden Matrix delivered excellent results for the Second Quarter of 2020 (Q2/FY20). Whilst other companies may have experienced slowdowns in business as a result of the Corona Virus, our business has continued to generate solid revenues and recent results look encouraging. This may be a result of our business being entirely on-line, with no person to person contact however we will continue to monitor activity and keep shareholders informe