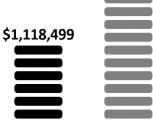

# FINANCIAL HIGHLIGHTS

ASSETS Total assets of \$3,717,558 up 103% on Q2/FY19

## LIABILITIES

Total liabilities of \$1,248,521 36% lower than Q2/FY19