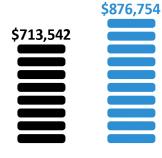

## REVENUES

Quarterly revenue of \$876,754 up 23% on Q2/FY19. Growth Drivers remain GM-X system.

Q2/FY 2019

Q2/FY 2020