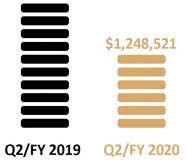

# **CORPORATE** HIGHLIGHTS



- -

raw to 16



Golden Matrix Group

# YOU CAN BET ON US

# FINANCIAL HIGHLIGHTS

## REVENUES

Quarterly revenue of \$876,754 up 23% on Q2/FY19. Growth Drivers remain GM-X system.



Q2/FY 2019

Q2/FY 2020

## **NET PROFITS** Quarterly net profits of \$438,802 up 4% on Q2/FY19



**CASH ON HAND** Cash on had of \$1,856,505 up 66% on Q2/FY19





Q2/FY 2019

Q2/FY 2020

# FINANCIAL HIGHLIGHTS



ASSETS Total assets of \$3,717,558 up 103% on Q2/FY19

#### \$1,946,442



## LIABILITIES

Total liabilities of \$1,248,521 36% lower than Q2/FY19



## **SHAREHOLDER** Shareholder equity of \$2,469,037, a

turnaround of \$2,587,044

## **CEO'S MESSAGE**

## **Brian Goodman**

(Chief Executive Officer)



B. Johnan

#### "

I am pleased to announce that Golden Matrix delivered excellent results for the Second Quarter of 2020 (Q2/FY20). Whilst other companies may have experienced slowdowns in business as a result of the Corona Virus, our business has continued to generate solid revenues and recent results look encouraging. This may be a result of our business being entirely on-line, with no person to person contact however we will continue to monitor activity and keep shareholders informed."

#### **OVERVIEW:**

- Excellent underlying performance.
- Strong pipel