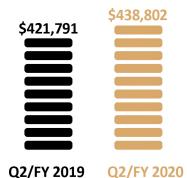

## **NET PROFITS** Quarterly net profits of \$438,802 up 4% on Q2/FY19

**CASH ON HAND** Cash on had of \$1,856,505 up 66% on Q2/FY19

Q2/FY 2019

Q2/FY 2020